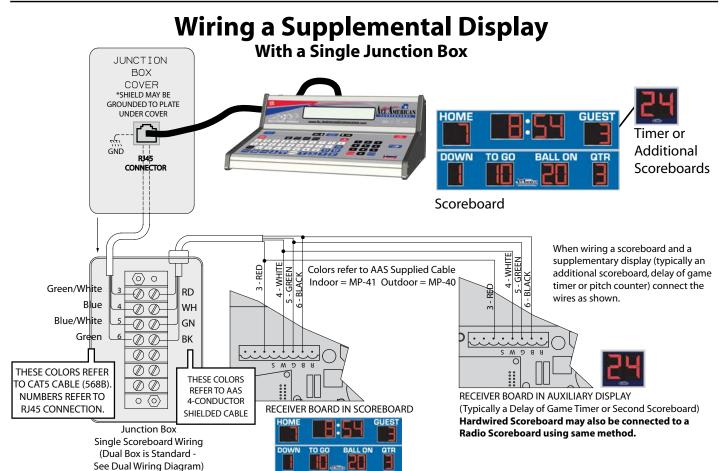

tory repair service                                                                                                                                                                                                                                                                                                  |

Model + RV2 Radio upgrade. 2.4 GHz spread spectrum, 1500' expected range.



for parts in warranty. Union label. UL Certified.



### PRODUCT SPECIFICATIONS MODEL 8369 LED BASEBALL SCOREBOARD

#### Typical Single-Cabinet Scoreboard Installation Illustration

NUMBER OF POLES SHOWN ONLY FOR REFERENCE. MUST BE DETERMINED LOCALLY BY LICENCED ENGINEER.





## PRODUCT SPECIFICATIONS MODEL 8369 LED BASEBALL SCOREBOARD



#### **Hardwire Scoreboard Wiring**

With a Standard Junction Box







# PRODUCT SPECIFICATIONS TYPICAL OUTDOOR SPONSOR PANEL INSTALLATION