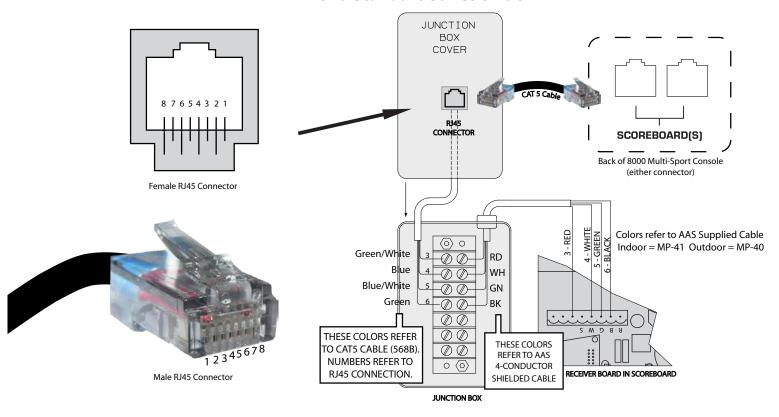

actory repair service                                                                                                                                                                                                                                                                                                  |

Model + RV2 Radio upgrade. 2.4 GHz spread spectrum, 1500' expected range.



for parts in warranty. Union label. UL Certified.



### PRODUCT SPECIFICATIONS MODEL 8369 LED BASEBALL SCOREBOARD

#### Typical Single-Cabinet Scoreboard Installation Illustration

NUMBER OF POLES SHOWN ONLY FOR REFERENCE. MUST BE DETERMINED LOCALLY BY LICENCED ENGINEER.





## PRODUCT SPECIFICATIONS MODEL 8369 LED BASEBALL SCOREBOARD



#### **Hardwire Scoreboard Wiring**

With a Standard Junction Box







# PRODUCT SPECIFICATIONS TYPICAL OUTDOOR SPONSOR PANEL INSTALLATION