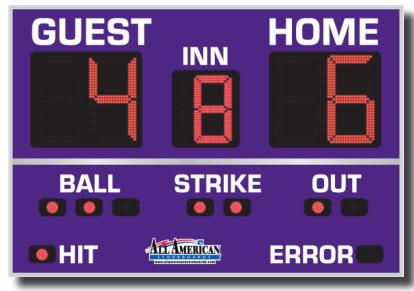

#### **OUTDOOR SCOREBOARD** 8369

**Baseball** 

| OVERALL DIMENSION                            | 6' high x 8' wide x 5.0" deep. Unistrut mounting (standard) adds an additional 1.625" Depth.                                                                                                                                                                                                                                                                                              |
|----------------------------------------------|-------------------------------------------------------------------------------------------------------------------------------------------------------------------------------------------------------------------------------------------------------------------------------------------------------------------------------------------------------------------------------------------|
| INFORMATION DISPLAYED                        | Home and Guest Scores, Inning, Ball, Strike, Out, Hit, Error                                                                                                                                                                                                                                                                                                                              |
| DIGITS                                       | 18", 16" Bright Red, 7-Segment LEDs.                                                                                                                                                                                                                                                                                                                                                      |
| INDICATORS                                   | 3" Bright Red LEDs, circular configuration.                                                                                                                                                                                                                                                                                                                                               |
| CAPTIONS                                     | White vinyl letters.                                                                                                                                                                                                                                                                                                                                                                      |
| HORN                                         | Horn not included. External 100 dB Vibrating Horn or 120dB Trumpet Horn are available.                                                                                                                                                                                                                                                                                                    |
| CONSTRUCTION                                 | 5" extruded aluminum frame, .093" thick, mill finish. Faces made from shatter proof polycarbonate.                                                                                                                                                                                                                                                                                        |
| STANDARD COLORS<br>(Custom Colors Available) | BLACK NAVY BLUE LIGHT PURPLE BURGUNDY RED FOREST GREEN                                                                                                                                                                                                                                                                                                                                    |
| ELECTRONICS                                  | 100% solid state, microprocessor controlled system.                                                                                                                                                                                                                                                                                                                                       |
| SERVICING                                    | Front access for ease of servicing. Plug in modules for ease of replacement.                                                                                                                                                                                                                                                                                                              |
| MICROPROCESSOR CONTROL CONSOLE               | Sold separately. Extruded Aluminum, high impact low profile microprocessor control console, latest state of the art, user friendly. Size: 13.25" wide x 5" high x 9" deep. Weight: 6 lbs. Microprocessor to be supplied with 25 feet of cable (hardwire). Microprocessor control console with membrane keyboard provides for direct entry of all information. Radio Control is available. |
| JUNCTION BOX                                 | One outdoor rated junction box, 5" x 3" with cover and ethernet cable. (Hardwire)                                                                                                                                                                                                                                                                                                         |
| DATA CABLE                                   | Twisted pair, direct burial, RJ45 Connectors (Hardwire).                                                                                                                                                                                                                                                                                                                                  |
| POWER REQUIREMENTS                           | 115/230 VAC. 50/60 Hz. Minimum one 20A circuit is recommended.                                                                                                                                                                                                                                                                                                                            |
| INSTALLATION                                 | Typically installed on two posts. Mounting kits are supplied with scoreboard. NOTE: Number of posts must be determined locally by licenced engineer.                                                                                                                                                                                                                                      |
| WEIGHT                                       | Net 198 lbs / Shipping 368 lbs.                                                                                                                                                                                                                                                                                                                                                           |
| WARRANTY                                     | Five year guarantee against defects in materials and workmanship. Factory repair service                                                                                                                                                                                                                                                                                                  |

### PRODUCT SPECIFICATIONS MODEL 8369 LED BASEBALL SCOREBOARD

## PRODUCT SPECIFICATIONS MODEL 8369 LED BASEBALL SCOREBOARD