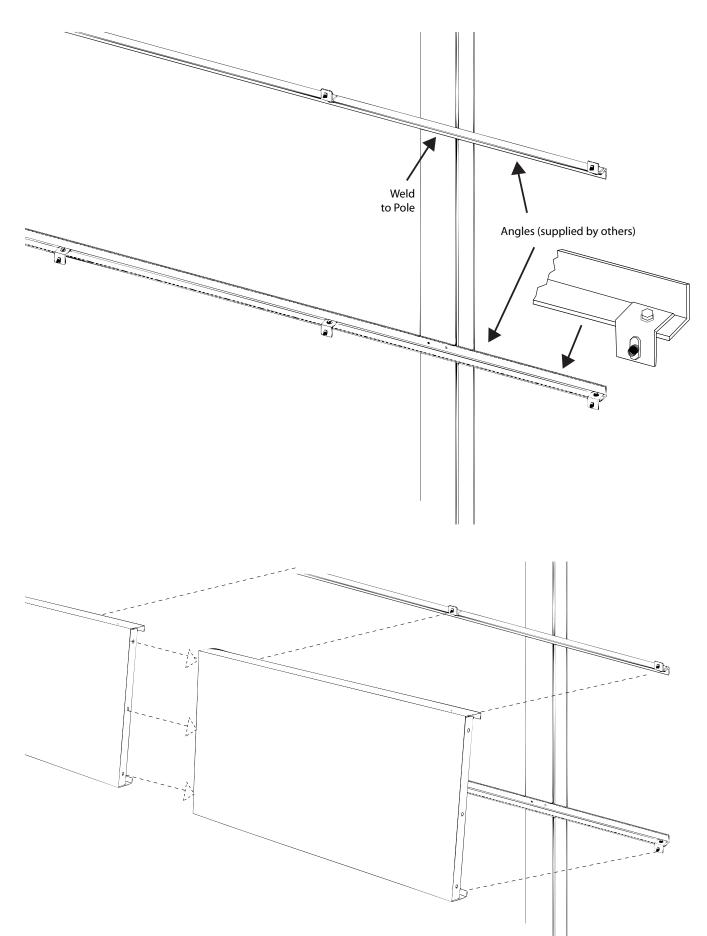

|

Model + RV2 Radio upgrade. 2.4 GHz spread spectrum, 1500' expected range.



for parts in warranty. Union label. UL Certified.



### PRODUCT SPECIFICATIONS MODEL 8369 LED BASEBALL SCOREBOARD

#### Typical Single-Cabinet Scoreboard Installation Illustration

NUMBER OF POLES SHOWN ONLY FOR REFERENCE. MUST BE DETERMINED LOCALLY BY LICENCED ENGINEER.





## PRODUCT SPECIFICATIONS MODEL 8369 LED BASEBALL SCOREBOARD



#### **Hardwire Scoreboard Wiring**

With a Standard Junction Box







# PRODUCT SPECIFICATIONS TYPICAL OUTDOOR SPONSOR PANEL INSTALLATION