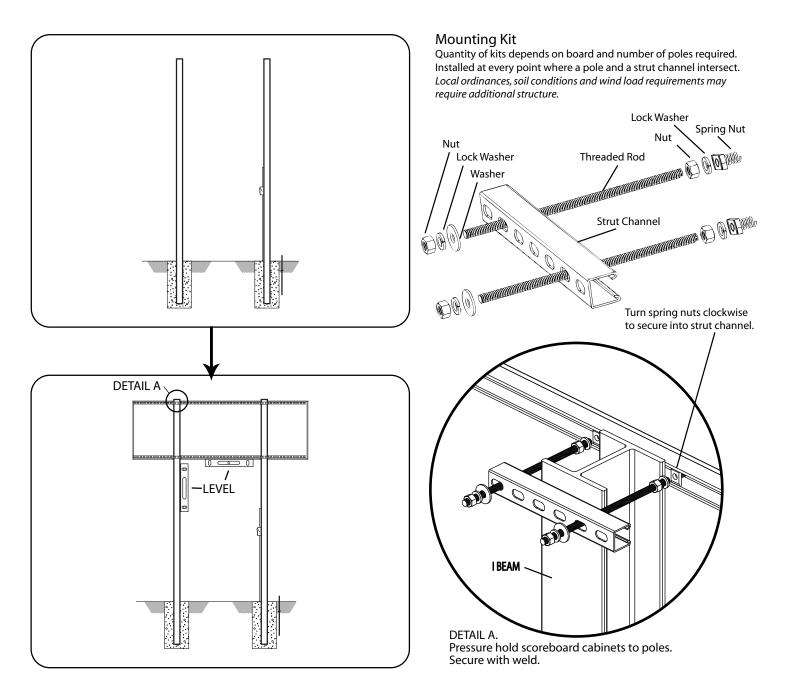

#### Typical Single-Cabinet Scoreboard Installation Illustration

NUMBER OF POLES SHOWN ONLY FOR REFERENCE. MUST BE DETERMINED LOCALLY BY LICENCED ENGINEER.