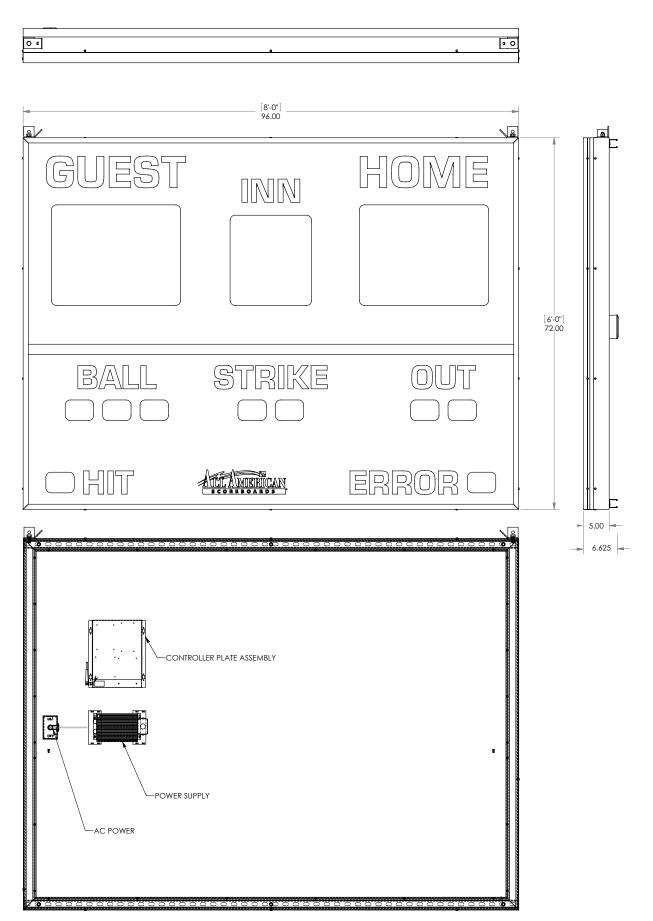

#### **OUTDOOR SCOREBOARD** 8369

**Baseball** 

| OVERALL DIMENSION                            | 6' high x 8' wide x 5.0" deep. Unistrut mounting (standard) adds an additional 1.625" Depth.                                                                                                                                                                                                                                                                                              |
|----------------------------------------------|-------------------------------------------------------------------------------------------------------------------------------------------------------------------------------------------------------------------------------------------------------------------------------------------------------------------------------------------------------------------------------------------|
| INFORMATION DISPLAYED                        | Home and Guest Scores, Inning, Ball, Strike, Out, Hit, Error                                                                                                                                                                                                                                                                                                                              |
| DIGITS                                       | 18", 16" Bright Red, 7-Segment LEDs.                                                                                                                                                                                                                                                                                                                                                      |
| INDICATORS                                   | 3" Bright Red LEDs, circular configuration.                                                                                                                                                                                                                                                                                                                                               |
| CAPTIONS                                     | White vinyl letters.                                                                                                                                                                                                                                                                                                                                                                      |
| HORN                                         | Horn not included. External 100 dB Vibrating Horn or 120dB Trumpet Horn are available.                                                                                                                                                                                                                                                                                                    |
| CONSTRUCTION                                 | 5" extruded aluminum frame, .093" thick, mill finish. Faces made from shatter proof polycarbonate.                                                                                                                                                                                                                                                                                        |
| STANDARD COLORS<br>(Custom Colors Available) | BLACK NAVY BLUE LIGHT PURPLE BURGUNDY RED FOREST GREEN                                                                                                                                                                                                                                                                                                                                    |
| ELECTRONICS                                  | 100% solid state, microprocessor controlled system.                                                                                                                                                                                                                                                                                                                                       |
| SERVICING                                    | Front access for ease of servicing. Plug in modules for ease of replacement.                                                                                                                                                                                                                                                                                                              |
| MICROPROCESSOR CONTROL CONSOLE               | Sold separately. Extruded Aluminum, high impact low profile microprocessor control console, latest state of the art, user friendly. Size: 13.25" wide x 5" high x 9" deep. Weight: 6 lbs. Microprocessor to be supplied with 25 feet of cable (hardwire). Microprocessor control console with membrane keyboard provides for direct entry of all information. Radio Control is available. |
| JUNCTION BOX                                 | One outdoor rated junction box, 5" x 3" with cover and ethernet cable. (Hardwire)                                                                                                                                                                                                                                                                                                         |
| DATA CABLE                                   | Twisted pair, direct burial, RJ45 Connectors (Hardwire).                                                                                                                                                                                                                                                                                                                                  |
| POWER REQUIREMENTS                           | 115/230 VAC. 50/60 Hz. Minimum one 20A circuit is recommended.                                                                                                                                                                                                                                                                                                                            |
| INSTALLATION                                 | Typically installed on two posts. Mounting kits are supplied with scoreboard. NOTE: Number of posts must be determined locally by licenced engineer.                                                                                                                                                                                                                                      |
| WEIGHT                                       | Net 198 lbs / Shipping 368 lbs.                                                                                                                                                                                                                                                                                                                                                           |
| WARRANTY                                     | Five year guarantee against defects in materials and workmanship. Factory repair service                                                                                                                                                                                                                                                                                                  |

### PRODUCT SPECIFICATIONS MODEL 8369 LED BASEBALL SCOREBOARD

## PRODUCT SPECIFICATIONS MODEL 8369 LED BASEBALL SCOREBOARD